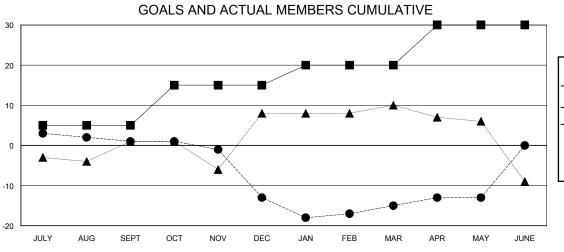

## GMT: LOCATION REPUBLIC OF NORTH MACEDONIA

**GMT CA** 

| Clubs                 |               |           |               | Members               |                        |                         |                                                    |
|-----------------------|---------------|-----------|---------------|-----------------------|------------------------|-------------------------|----------------------------------------------------|
| RESULTS FOR 2023-2024 |               |           |               | RESULTS FOR 2023-2024 |                        |                         |                                                    |
| QUARTER               | NEW CLUB GOAL | NEW CLUBS | DROPPED CLUBS | QUARTER MEM           | BER GROWTH NET<br>GOAL | MEMBER GROWTH<br>ACTUAL | DROPPED<br>MEMBERS ACTUAL<br>(including transfers) |
| JULY/AUG/SEPT         | 0             | 0         | 0             | JULY/AUG/SEPT         | 5                      | 15                      | 4                                                  |
| OCT/NOV/DEC           | 0             | 0         | 1             | OCT/NOV/DEC           | 10                     | 8                       | 22                                                 |
| JAN/FEB/MAR           | 1             | 0         | 0             | JAN/FEB/MAR           | 5                      | 9                       | 6                                                  |
| APR/MAY/JUNE          | 0             | 0         | 0             | APR/MAY/JUNE          | 10                     | 15                      | 7                                                  |

## GOALS AND ACTUAL NEW CLUBS CUMULATIVE

| _ |           |          |      |
|---|-----------|----------|------|
| _ | MEMBER GR | OWTH NET | GOAL |

- ● - MEMBER GROWTH ACTUAL

- ▲ - LAST YEAR MEMBERSHIP ACTUAL